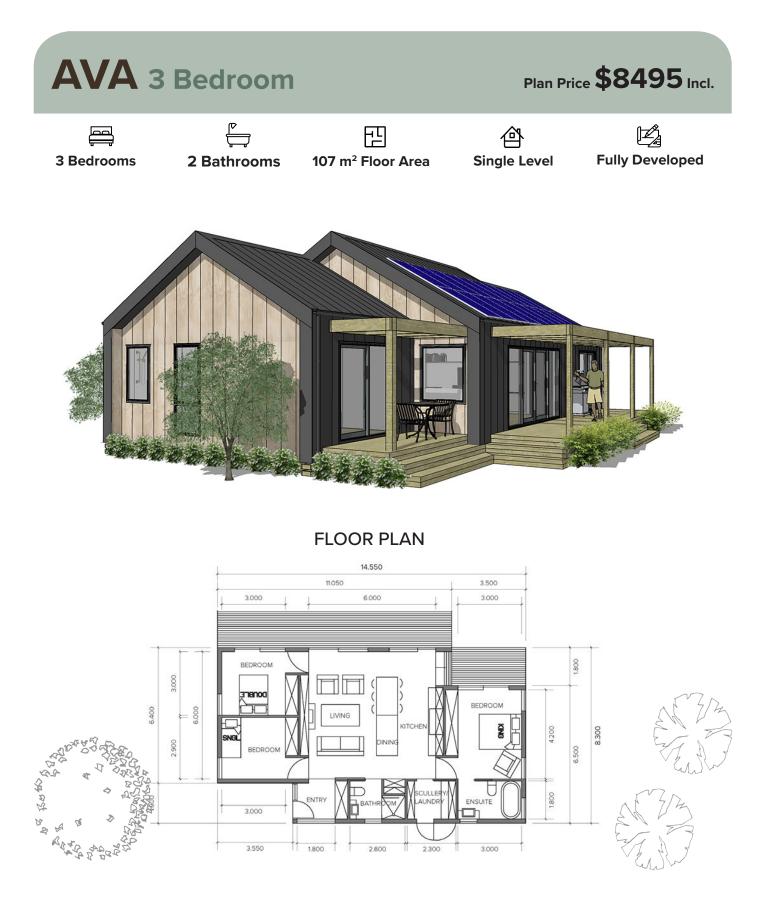

The Ava three bedroom plan is spacious Z-shaped single storey home, which incorporates inbuilt storage, toxin-free specifications and is optimised for performance and lower running costs. The standard plan has a floor area of 107square meters, has two bathrooms and is fully developed and available to buy now.

# AVA 3 Bedroom