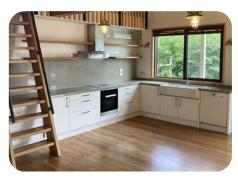

#### **INTERIOR**

- Bathroom design and spec.
- Floor and interior lining spec.
- Kitchen and cabinetry spec.
- Add a bathroom to the mezzanine
- Add an aerial walkway between the two mezzanines