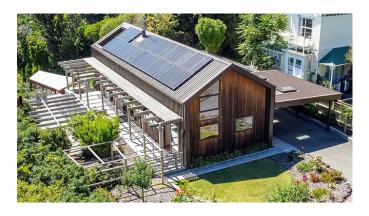

# **EVELYN** 4 Bed Mezz

Plan Price \$12,495 Incl.

The Evelyn four bed mezzanine plan, has an efficient and spacious rectangular layout, with inbuilt storage, toxin free specifications and optimised performance for lower ongoing running costs. The standard version of this plan has a floor area of 140 square meters, has two bedrooms, two bathrooms, a laundry, study area, entry and an open plan kitchen, dining and living area on the ground floor. And an additional two bedrooms on the mezzanine level above. It's currently under development, with a development time frame of 4-8 weeks.

## **EVELYN** 4 Bed Mezz