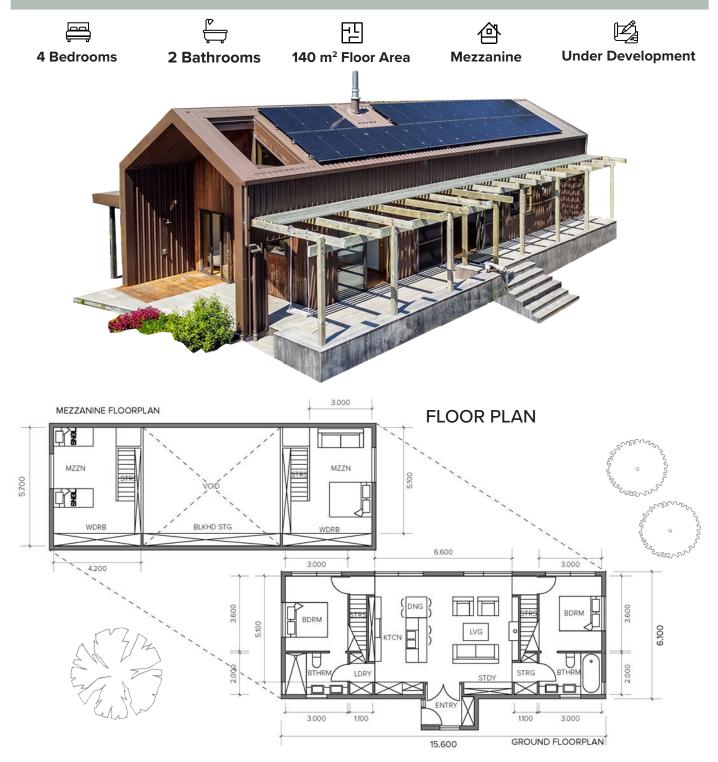

# **EVELYN** 4 Bed Mezz

Plan Price \$12,495 Incl.

The Evelyn four bed mezzanine plan, has an efficient and spacious rectangular layout, with inbuilt storage, toxin free specifications and optimised performance for lower ongoing running costs. The standard version of this plan has a floor area of 140 square meters, has two bedrooms, two bathrooms, a laundry, study area, entry and an open plan kitchen, dining and living area on the ground floor. And an additional two bedrooms on the mezzanine level above. It's currently under development, with a development time frame of 4-8 weeks.

## **EVELYN** 4 Bed Mezz