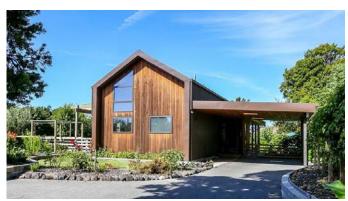

# **EVELYN** 4 Bed Mezz

Plan Price \$12,495 Incl.

The Evelyn four bed mezzanine plan, has an efficient and spacious rectangular layout, with inbuilt storage, toxin free specifications and optimised performance for lower ongoing running costs. The standard version of this plan has a floor area of 140 square meters, has two bedrooms, two bathrooms, a laundry, study area, entry and an open plan kitchen, dining and living area on the ground floor. And an additional two bedrooms on the mezzanine level above. It's currently under development, with a development time frame of 4-8 weeks.

## **EVELYN** 4 Bed Mezz