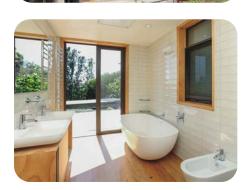

#### **INTERIOR**

- Bathroom design and spec.
- Floor and interior lining spec.
- Kitchen and cabinetry spec.
- Add a bathroom to the mezzanine
- Add an aerial walkway between the two mezzanines