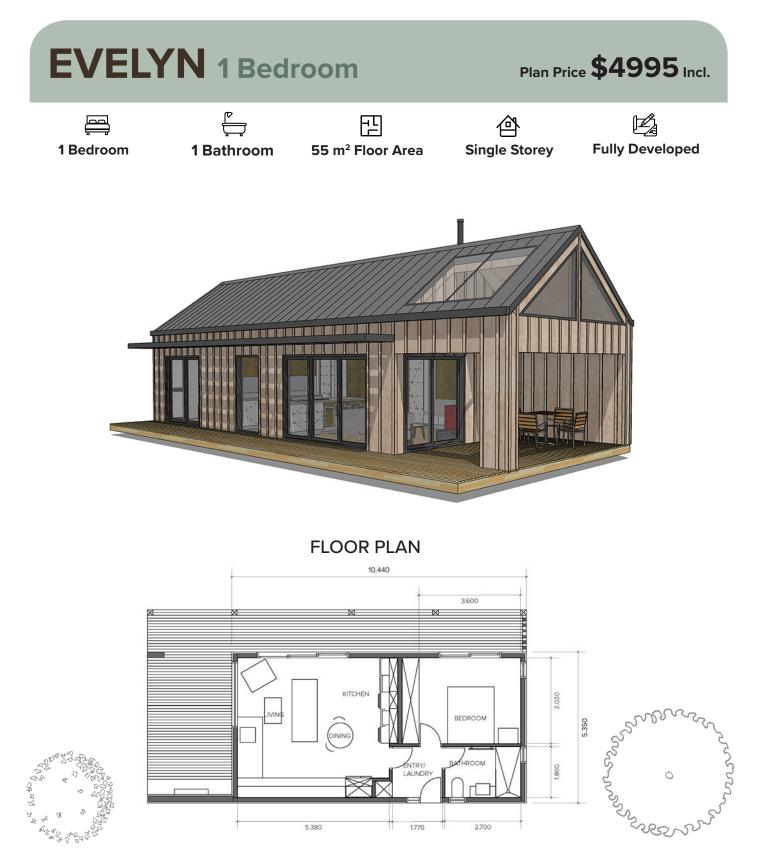

The Evelyn one bedroom plan, has a sweet and simple rectangular layout, with inbuilt storage, toxin free specifications and optimised performance for lower ongoing running costs. The standard version of this plan has a floor area of 55 square meters, has a seprate bathroom and open plan kitchen, dining and living area. It's fully developed and available to buy now.

# **EVELYN** 1 Bedroom