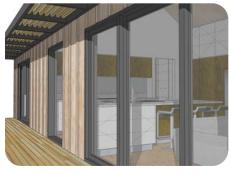

The Evelyn one bedroom plan, has a sweet and simple rectangular layout, with inbuilt storage, toxin free specifications and optimised performance for lower ongoing running costs. The standard version of this plan has a floor area of 55 square meters, has a seprate bathroom and open plan kitchen, dining and living area. It's fully developed and available to buy now.

This plan is designed for reduced build waste, lower environmental impact and has a wide range of standard options and customisations available to suit the specific needs of your site and whanau...