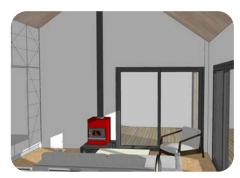

The Evelyn one bedroom plan, has a sweet and simple rectangular layout, with inbuilt storage, toxin free specifications and optimised performance for lower ongoing running costs. The standard version of this plan has a floor area of 55 square meters, has a seprate bathroom and open plan kitchen, dining and living area. It's fully developed and available to buy now.

This plan is designed for reduced build waste, lower environmental impact and has a wide range of standard options and customisations available to suit the specific needs of your site and whanau...