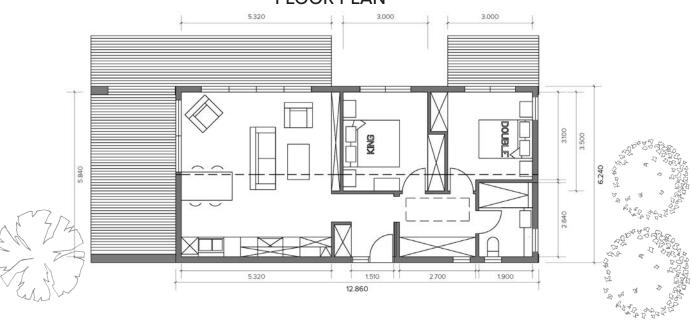

#### FLOOR PLAN

The Evelyn two bedroom plan, has a beautiful and compact rectangular layout, with inbuilt storage, toxin free specifications and optimised performance for lower ongoing running costs. The standard version of this plan has a floor area of 78 square meters, it has a separate bathroom, laundry and entry area and an open plan kitchen, dining and living space. It's fully developed and available to buy now.