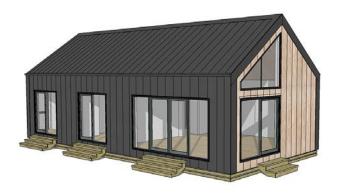

#### **EXTERIOR**

- Concrete-slab subfloor
- Deck to North
- Deck to West/East
- Extend roof to the East/West
- Nib wall extension
- Roof and cladding options