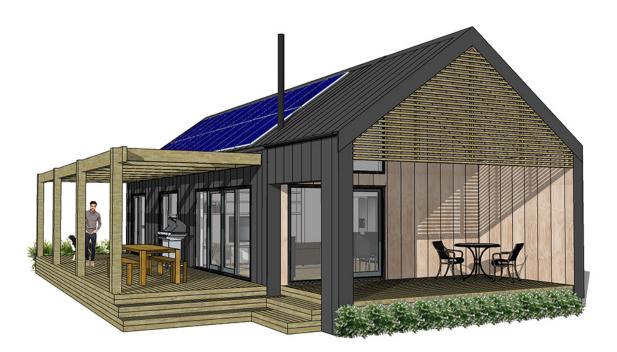

#### FLOOR PLAN

The Evelyn two bedroom plan, has a beautiful and compact rectangular layout, with inbuilt storage, toxin free specifications and optimised performance for lower ongoing running costs. The standard version of this plan has a floor area of 78 square meters, it has a separate bathroom, laundry and entry area and an open plan kitchen, dining and living space. It's fully developed and available to buy now.