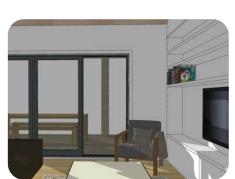

#### FLOOR PLAN

The Evelyn two bedroom plan, has a beautiful and compact rectangular layout, with inbuilt storage, toxin free specifications and optimised performance for lower ongoing running costs. The standard version of this plan has a floor area of 78 square meters, it has a separate bathroom, laundry and entry area and an open plan kitchen, dining and living space. It's fully developed and available to buy now.