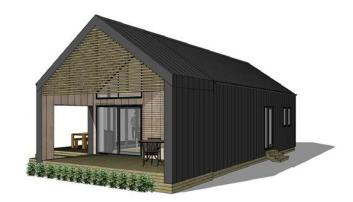

#### FLOOR PLAN

The Evelyn two bedroom plan, has a beautiful and compact rectangular layout, with inbuilt storage, toxin free specifications and optimised performance for lower ongoing running costs. The standard version of this plan has a floor area of 78 square meters, it has a separate bathroom, laundry and entry area and an open plan kitchen, dining and living space. It's fully developed and available to buy now.

This plan is designed for reduced build waste, lower environmental impact and has a wide range of standard options and customisations available to suit the specific needs of your site and whanau...