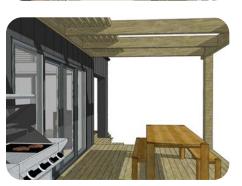

#### **EXTERIOR**

- Concrete-slab subfloor
- Deck to North
- Deck to West/East
- Extend roof to the East/West
- Nib wall extension
- Roof and cladding options