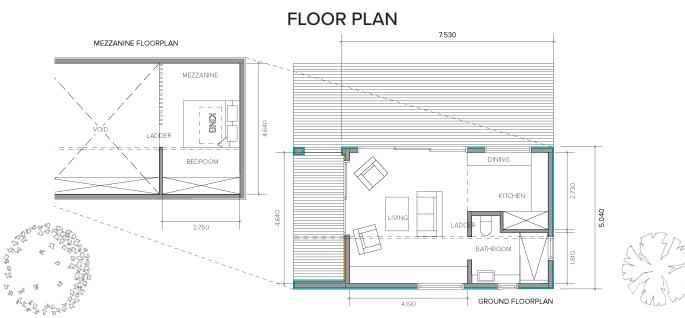

# **EVELYN** Mezz Bedroom

Plan Price \$4995 Incl.

This plan is designed for reduced build waste, lower environmental impact and has a wide range of standard options and customisations available to suit the specific needs of your site and whanau...

## **EVELYN** Mezz Bedroom